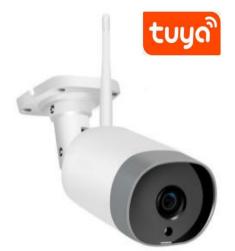

## **Tuya Outdoor WIFI IP Camera**

## **Specification**

◆ Waterproof IP66 Metal wifi Camera

♦ IR LED: 18pcs, IR Range: 20M

◆ Lens: 3.6mm(2M Pixels)

◆ Support email alert trigger by Motion detection

◆ PNP(Plug and Play), support smart phone & tablets

◆ H.265 video compression, app (Tuya Smart)

◆ Remote View and Control, TF Card slot, upto 128G

◆ Wifi connect by scan QR codes, smart key easily, radar scanning

◆ Built in PIR Alarm, Push alarm to smart phone

◆ Working Temperature: -10°C~+60°C
◆ Power Supply: DC 12V/1A Include

Size: 187mm x 68mm x 68mmWeight: 900g