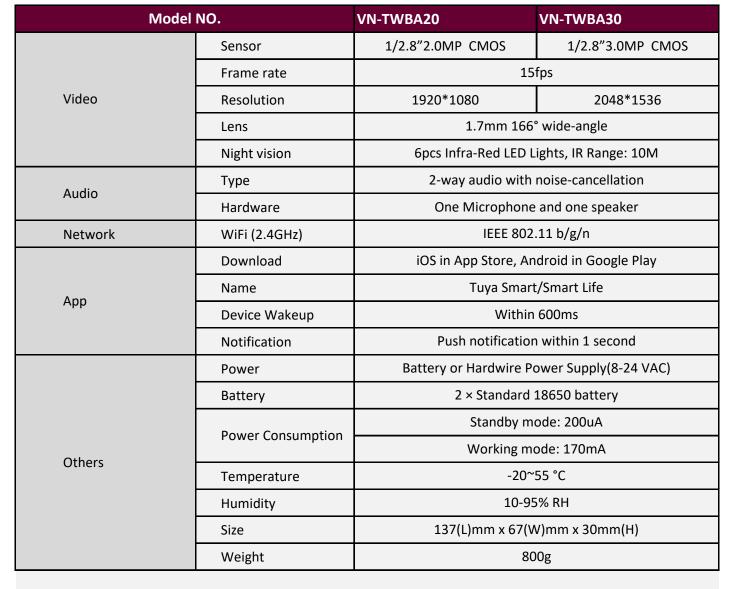

## **Specification**

◆ Wireless Battery Powered Smart Doorbell Camera(Outdoor IP65)

◆ IR LED: 6 pcs, IR Range: 10M

◆ Lens: 1.7mm, 166° wide-angle lens

◆ Low power consumption, up to 6 months' endurence

◆ PNP(Plug and Play), support smart phone & tablets

◆ Motion detection by PIR Sensor, Support SD Card up to 128GB

◆ Wifi auto match, mobile app (Tuya Smart) support iPhone and Android

◆ Push alarm to smart phone, two way audio

◆ Power: 2×18650 battery(Battery is included) or hardwire (AC8V-24V), easy

charge by usb cable

◆ Size: 137(L)mm x 67(W)mm x 30mm(H)

♦ Weight: 800g